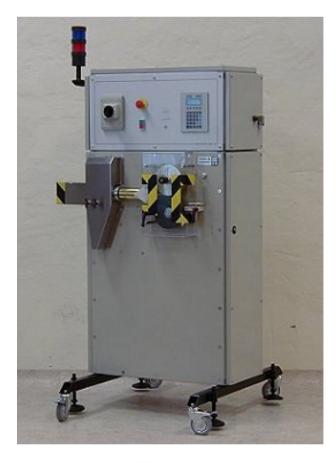

### FA 426 ACS

is recommend for cutting rigid profiles, which can be fed through the machine by an existing extruder take-off. The machine has very high precision and capacity.

### FA 426 ACS

is a flexible and mobile rotary cutter in which the knife is driven by a powerful servomotor. No power-losses in transmissions etc. The machine is designed for continuous operation in some cases up to more than 3000 cuts/min and for line-speeds up to 60 m/min as standard. The servo-operation ensures very low maintenance costs as well as a low noise-level.

#### **FA 426 ACS**

is provided with adjustable holders for rapid change guide bushings. All settings are easily and logically made in an operators keypad. Quick adjustments of cutting lengths as well as menus for quantity, maintenance, production-information, etc. are always easy to find.

Optional accessories includes heated knife and pre-heating tunnel. Prefeeders and end product conveyors can also be supplied from the Fleron product-range.